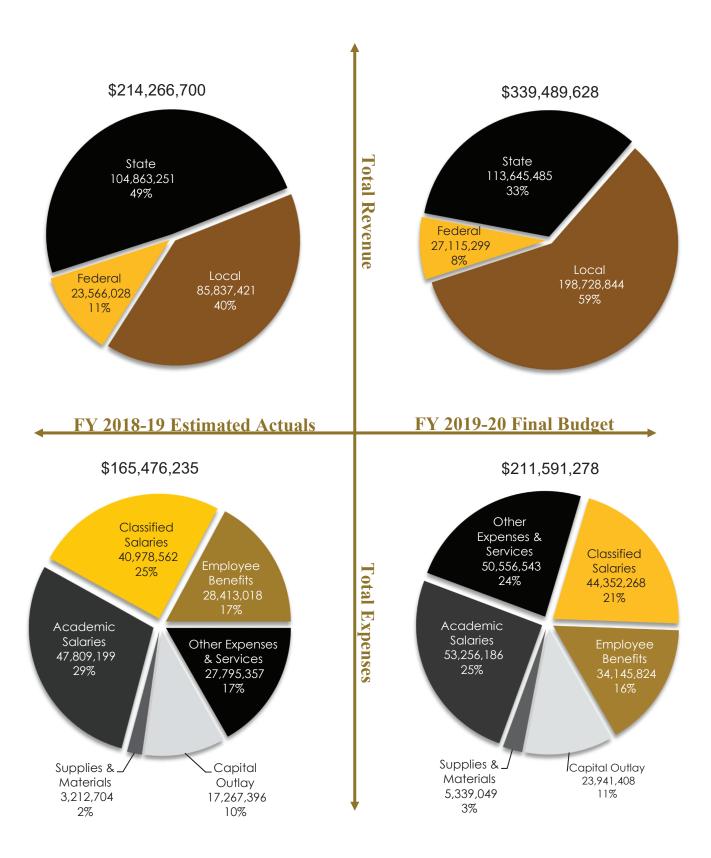

9,820         | 38,243,386        | 21,021,864               | 27,798,335        |
| Other Outgo                             | (56,092,280)      | (90,868,951)      | (69,651,179)             | (87,639,988)      |
| NET OTHER FINANCING SOURCES             | (53,260,415)      | 104,530,629       | (48,627,009)             | (59,341,653)      |
| NET INCREASE/(DECREASE) IN FUND BALANCE | (36,560,167)      | 148,776,960       | 163,457                  | 68,556,696        |
| FUND BALANCE, JULY 1                    | 162,412,941       | 125,714,087       | 301,497,369              | 301,660,825       |
| FUND BALANCE, JUNE 30                   | 125,713,831       | 301,497,369       | 301,660,826              | 370,217,521       |

#### **Budgeted Revenues & Expenditures - Total All Funds**



|                                                                 | Fund 110          |                   |                             |                   |
|-----------------------------------------------------------------|-------------------|-------------------|-----------------------------|-------------------|
|                                                                 | (                 | General Fund      | , Unrestricted              |                   |
|                                                                 | Actual<br>FY 2017 | Actual<br>FY 2018 | Estimated Actual<br>FY 2019 | Budget<br>FY 2020 |
| REVENUES                                                        |                   |                   |                             |                   |
| FEDERA