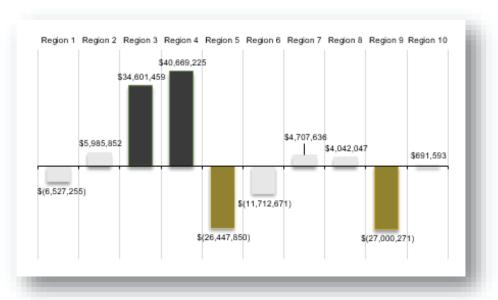

,104,624,036 |
| Shortfall Amount   | \$103,558,126   |
| Shortfall Percent  | 1.44%           |

# OPTION 2: Change the current implementation which harms Successful Districts in the form of constrained revenues and unpredictability

Remove the existing 8.13% constraint applied only to Successful Districts and apply shortfall equally to all districts

On April 26, 2019, the State Chancellor's Office issued a memorandum which constrained

Successful Districts to 8.13% from their 2017-18 TCR. This implementation negatively affects 46 of the low-income districts in the State including Kern, Antelope Valley, Barstow, Chaffey, Copper Mountain, Desert, Mt. San Jacinto, Palo Verde, Riverside, San Bernardino, and Victor Valley. The 46 Successful Districts are being penalized by \$103.6 million.



**A Call to Action:** Why California Needs to Fully Fund the Student Centered Funding Formula (SCFF) or Revise its Implementation Strategy to Fulfill the Intent of the Law



Regions 5 and 9 are the two most affected at \$26.5 million and \$27 million, respectively. The combined negative effect is \$57.5 million. Regions 3 and 4 have gained the most by this implementation with a combined total gain of \$75 million.

| <b>Region 9 (Inland-Based)</b> is the most affected, being constrained by \$27 million. |                                            |  |
|-----------------------------------------------------------------------------------------|--------------------------------------------|--|
| District                                                                                | (Short